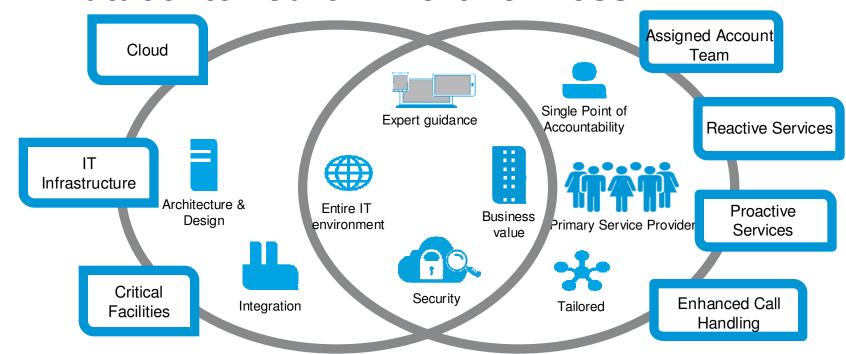

#### Assigned Account Team

Leverage a single point of accountability

#### Reactive Support Services

Choose the right level of hardware and software support

#### Additional building blocks

Select deliverables you need, when and where you need them

Datacenter
Care support
solution to
meet your
specific needs

- Personalised support plan to reduce downtime
- Mission Critical call management
- · Reduce the number of urgent fault calls
- Improve operational performance

- Proactive services to improve operation
- Tools assistance to improve efficiency
- · Operations & Management Services
- · Pre-emptive help to avoid problems
- Technical help to evolve datacenter