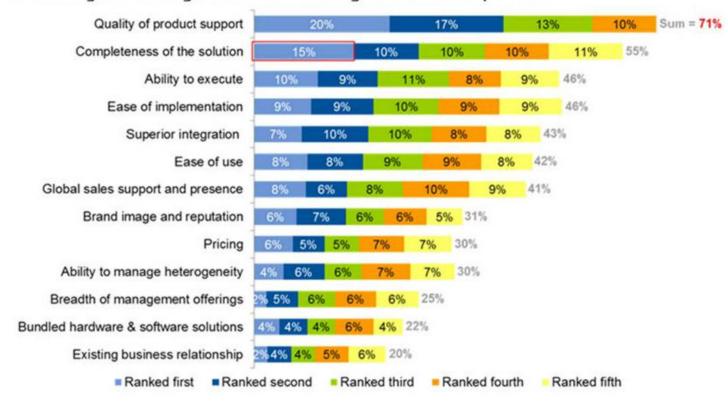

#### What are the five most important factors your organization considers when evaluating or selecting a data center management solution provider?

n = 505