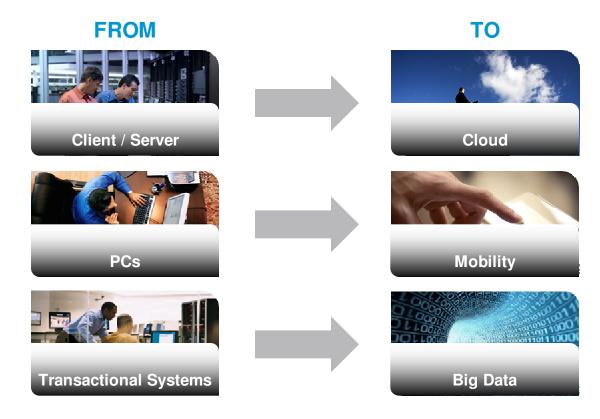

#### The new style of IT is fast emerging

**Simplicity** 

**Agility** 

**Speed** 

Cost

#### Defined by major shifts across the industry

Old World **New World** 

Stability

Stability + Agility