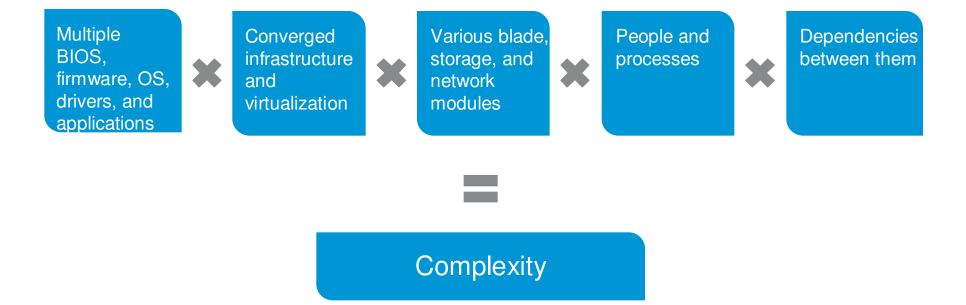

#### The IT environment multiplier effect

Within an IT infrastructure, there is likely to be:

"Complexity in the data center has a number of unwelcome effects on the enterprise, from increased costs to reduced agility and even downtime."

—Thor Olavsrud, "How to Manage Data Center Complexity," CIO Magazine, September 17, 2012