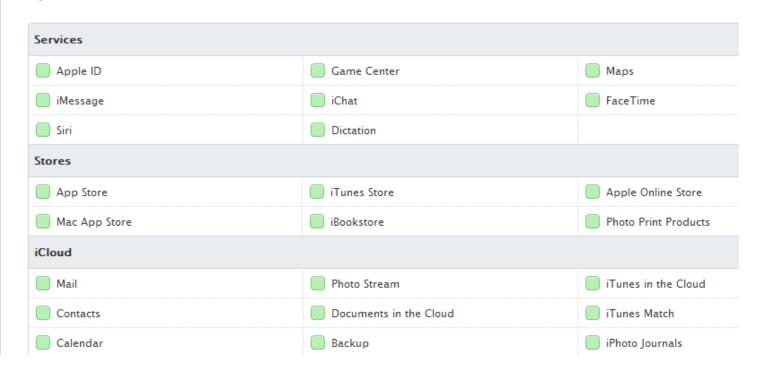

iencing outages. @AngieCrouch just snapped this pic at #LAX. pic.twitter.com/cNBy42rXmw

2:22 AM - 17 Apr 2013



Bank of America Plagued by Online, Mobile Outages

| <b>₩</b> CNBC                              | Text Size |
|--------------------------------------------|-----------|
| Published: Friday, 1 Feb 2013   4:55 PM ET |           |
| By: Kayla Tausche                          |           |
| General Assignment Reporter                |           |

Apple says that some users may be experiencing iMessage and Facetime service issues

NASA loses communication with International Space Station during software update (update: restored)

By T.C. Sottek on February 19, 2013 11:53 am ■ Email 💆 @LaughingStoic



#### Apple Services, Stores, and iCloud

#### System Status as of 12:57 PM CST







# It's time to stop seeing the world as it is, and to begin to see it as it could be.

The New Normal, Harvard Business Review



#### The new style of IT is fast emerging



**Simplicity** 



**Agility** 



**Speed** 



Cost



#### Defined by major shifts across the industry





Old World **New World** 

Stability

Stability + Agility



#### HP is at the forefront of major IT infrastructure shifts

Leader in **Traditional IT** 





#### Leader in The new style of IT



Pioneered and leading Converged Infrastructure



Industry's broadest portfolio of software-defined servers, storage and networking



Leader in private cloud solutions with 1,000 HP CloudSystem customers



#### The IT environment multiplier effect

Within an IT infrastructure, there is likely to be:





"Com